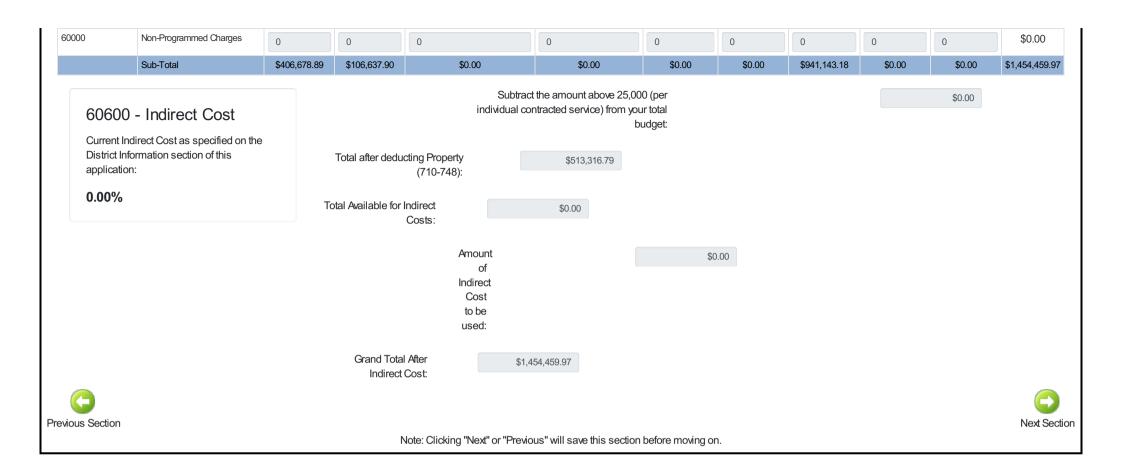

## **Total Program Budget**

On this page you will find the overall total program budget for your district.

| Account Number                 | Expenditure Account                              | Object Codes:<br>110-140<br>Salary | Object Codes:<br>211-290<br>Benefits | Object Codes: 311-352  Purchased Professional and Technical Services | Object Codes: 411-499  Purchased Property and Utility Services |        | Object Codes:<br>611-689  General Supplies | Object Codes: 710-748 Property | Object Codes:<br>810-899 Other | Object Code: 910 Transfers | -<br>Line Totals |
|--------------------------------|--------------------------------------------------|------------------------------------|--------------------------------------|----------------------------------------------------------------------|----------------------------------------------------------------|--------|--------------------------------------------|--------------------------------|--------------------------------|----------------------------|------------------|
|                                |                                                  |                                    |                                      |                                                                      |                                                                |        |                                            |                                |                                |                            |                  |
| 12000                          | Instruction - Special Programs                   | 0                                  | 0                                    | 0                                                                    | 0                                                              | 0      | 0                                          | 0                              | 0                              | 0                          | \$0.00           |
| 13000                          | Instruction - Adult/Continuing<br>Ed Programs    | 0                                  | 0                                    | 0                                                                    | 0                                                              | 0      | 0                                          | 0                              | 0                              | 0                          | \$0.00           |
| 14000                          | Instruction - Summer School<br>Programs          | 45000                              | 7267.50                              | 0                                                                    | 0                                                              | 0      | 0                                          | 0                              | 0                              | 0                          | \$52,267.50      |
| 15000                          | Instruction - Enrichment<br>Programs             | 0                                  | 0                                    | 0                                                                    | 0                                                              | 0      | 0                                          | 0                              | 0                              | 0                          | \$0.00           |
| 16000                          | Instruction - Remediation<br>Programs            | 115920                             | 89115.72                             | 0                                                                    | 0                                                              | 0      | 0                                          | 0                              | 0                              | 0                          | \$205,035.72     |
| 17000 - 18000                  | Instruction - Payments to Other Government Units | 0                                  | 0                                    | 0                                                                    | 0                                                              | 0      | 0                                          | 0                              | 0                              | 0                          | \$0.00           |
| 21000                          | Support Services - Student                       | 245758.89                          | 10254.68                             | 0                                                                    | 0                                                              | 0      | 0                                          | 0                              | 0                              | 0                          | \$256,013.57     |
| 22000                          | Support Services - Instruction                   | 0                                  | 0                                    | 0                                                                    | 0                                                              | 0      | 0                                          | 0                              | 0                              | 0                          | \$0.00           |
| 23000 (23150 or<br>23290 ONLY) | Support Services - General<br>Admin              | 0                                  | 0                                    | 0                                                                    | 0                                                              | 0      | 0                                          | 0                              | 0                              | 0                          | \$0.00           |
| 25191                          | Refund of Revenue                                | 0                                  | 0                                    | 0                                                                    | 0                                                              | 0      | 0                                          | 0                              | 0                              | 0                          | \$0.00           |
| 26000                          | Operation and Maintenance                        | 0                                  | 0                                    | 0                                                                    | 0                                                              | 0      | 0                                          | 0                              | 0                              | 0                          | \$0.00           |
| 27000                          | Student Transportation                           | 0                                  | 0                                    | 0                                                                    | 0                                                              | 0      | 0                                          | 0                              | 0                              | 0                          | \$0.00           |
| 33000                          | Community Service Operations                     | 0                                  | 0                                    | 0                                                                    | 0                                                              | 0      | 0                                          | 0                              | 0                              | 0                          | \$0.00           |
| 40000                          | Facilities Acquisition and Construction          | 0                                  | 0                                    | 0                                                                    | 0                                                              | 0      | 0                                          | 941143.18                      | 0                              | 0                          | \$941,143.18     |
|                                | Sub-Total                                        | \$406,678.89                       | \$106,637.90                         | \$0.00                                                               | \$0.00                                                         | \$0.00 | \$0.00                                     | \$941,143.18                   | \$0.00                         | \$0.00                     | \$1,454,459.97   |